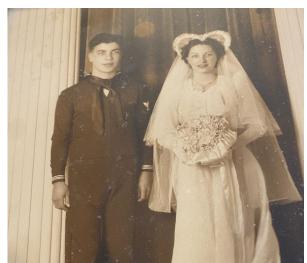

RESIDENT LENA DAVIS, APT. #138, OUR 100 YEAR "YOUNG" SONOMA HILLS GEM!

Lena Davis (Mom born in France; Dad Luca, Italy) was born, raised and lived her life in Glen Ellen/Sonoma. She had an older half sister & two younger brothers. For fun in those days they swam in Sonoma Creek (no TV/car, etc.). They had dogs, chickens and cows. Her parents owned a small grocery store, and the family lived upstairs. Mom cooked for 30 train people while Dad ran the store. There were no street names or addresses; just a PO box #17. Lena married at 21 and raised 1 girl & 1 boy. She worked for 26 years at the Valley of the Moon Grocery. Lena said she does not feel 100 (wonders where did the time go) but attributes it to "Good Clean Habits." When talking with Lena her humor is most apparent through her laughter and sparkling eyes! Her regret was not going to college and having to sell her home. She is appreciative of her companions and dedicated daughter, Judy. Lena's Dad always said: "If you had salami, cheese and French bread, you had everything." A very wise man!